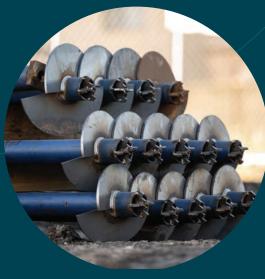

## 4. 100% Australian made and owned

**400+ Grade high-tensile steel** from Bluescope Steel

**Thick-walled** (4.0mm and 5.5mm) pipe sections

Screw piles manufactured in Brisbane

CodeMark certified screw piles to comply with the National Construction Code