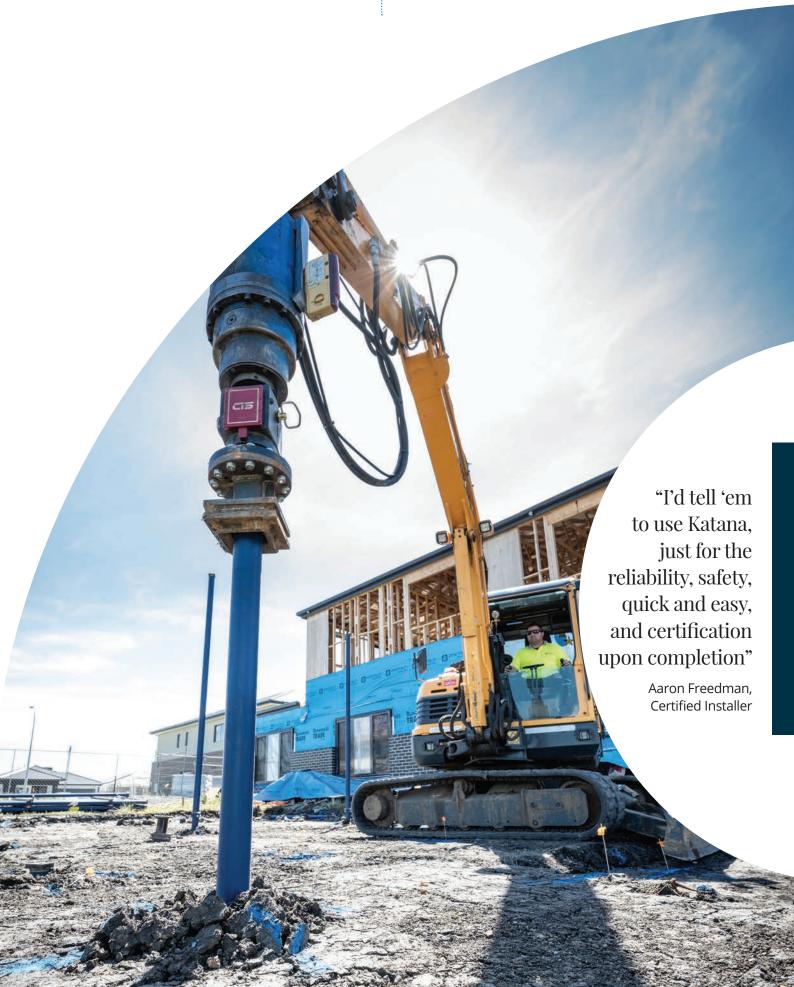

#### 1. Fast and easy installation

No spoil to remove

Threaded square pile head eliminates on-site hot works

Easy to attach extensions for foundations > 4m

#### 3. Easy-to-use systems

Enter job information using our **mobile** installation reporting app

**3rd party engineering certification** based on Structural Engineering drawings and Geotechnical report

CodeMark certified screw piles to comply with the National Construction Code