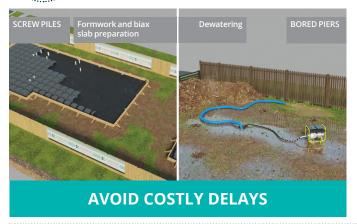

## TOP 5 REASONS TO SWITCH TO STEEL SCREW PILES

WE GO THE EXTRA MILE WHEN INSTALLING SCREW PILES SO THAT YOU HAVE PEACE OF MIND YOUR FOUNDATION IS CONSTRUCTED ON-TIME AND 3RD PARTY CERTIFIED.

**SINCE 2013** 